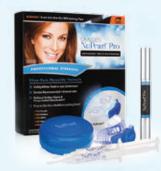

#### **ORALGEN NuPearl® Pro** Professional Strength

- Ultra pure
   12% Hydrogen
   Peroxide
- Natural Peppermint essential oil

#### ORALGEN NuPearl® 32x For Sensitive Teeth

- 32% Sodium Bicarbonate
- Natural Peppermint essential oil

Each ORALGEN NuPearl<sup>®</sup> system includes: Two Syringes containing Teeth Whitening Gel, One Flexible whitening tray, One NuBright™ LED Brightening Light (with batteries), One handy shade guide, One storage container for tray and light and One Perfecting Whitening Pen with Nylon Brush Tip as an added BONUS!