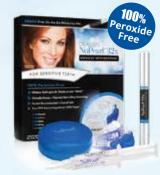

#### ORALGEN NuPearl® 32x For Sensitive Teeth

- 32% Sodium Bicarbonate
- Natural Peppermint essential oil

Each ORALGEN NuPearl<sup>®</sup> system includes: Two Syringes containing Teeth Whitening Gel, One Flexible whitening tray, One NuBright™ LED Brightening Light (with batteries), One handy shade guide, One storage container for tray and light and One Perfecting Whitening Pen with Nylon Brush Tip as an added BONUS!