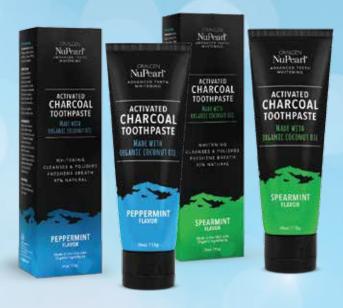

#### ORALGEN NUPEARL® ACTIVATED CHARCOAL TOOTHPASTE

#### What is Activated Charcoal?

Activated charcoal is one of nature's best-kept beauty secrets. It has been used for years with a variety benefits, but especially as a natural polish to achieve a brighter smile and fresher breath! Activated charcoal safely cleanses and polishes teeth to gently remove stains for a naturally whiter-looking smile.

#### Why Coconut Oil?

Almost 50% of coconut oil is made up of lauric acid which is known to kill harmful mouth bacteria which can lead to bad breath, tooth decay and gum disease.