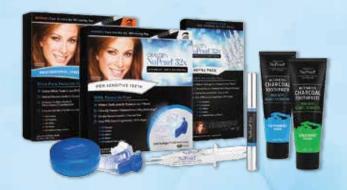

### ORALGEN NuPearl®

**ADVANCED TEETH WHITENING RANGE** 

### ORALGEN NUPEARL® COMPLETE WHITENING SYSTEM

Enjoy the benefits and quality of professional teeth whitening in the comfort of your own home. ORALGEN NuPearl<sup>®</sup> whitening systems use NuBright™ LED technology to produce visibly brighter teeth.

#### ORALGEN NuPearl® 32x For Sensitive Teeth

- 32% Sodium Bicarbonate
- Natural Peppermint essential oil

Each ORALGEN NuPearl<sup>®</sup> system includes: Two Syringes containing Teeth Whitening Gel, One Flexible whitening tray, One NuBright™ LED Brightening Light (with batteries), One handy shade guide, One storage container for tray and light and One Perfecting Whitening Pen with Nylon Brush Tip as an added BONUS!