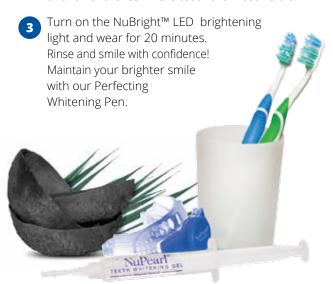

### 7-DAY NATURE-FRIENDLY TEETH WHITENING REGIMEN

- Brush and polish your teeth with NuPearl<sup>®</sup>
  Activated Charcoal Toothpaste. Rinse.
- Apply a thin line of NuPearl® whitening gel to our flexible whitening tray, on both upper and lower arches where teeth are most visible.

#### ORALGEN NuPearl® 32x For Sensitive Teeth

- 32% Sodium Bicarbonate
- Natural Peppermint essential oil

Each ORALGEN NuPearl<sup>®</sup> system includes: Two Syringes containing Teeth Whitening Gel, One Flexible whitening tray, One NuBright™ LED Brightening Light (with batteries), One handy shade guide, One storage container for tray and light and One Perfecting Whitening Pen with Nylon Brush Tip as an added BONUS!