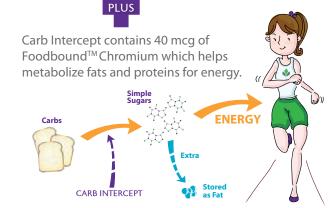

#### How Does It Work?

Each serving of Carb Intercept provides 1,000mg of \*Phase 2 Carb Controller<sup>TM</sup>, a clinically tested ingredient that inhibits the enzyme responsible for digesting starch into simple sugars that the body absorbs and uses as fuel.

Our diets today are very often carbohydrate laden. When the body breaks down these carbs, it simply cannot utilize all of the sugar and instead stores it as fat. This is where Carb Intercept can help!

Carb Intercept allows you to still enjoy your breads, pastas and other carb-containing foods by reducing the amount of carbohydrates that are broken down. Some is still converted to the simple sugars your body needs for energy, but the remainder passes through the body undigested - that is, unable to be stored as fat.

Carb Intercept Phase 2 + Chromium contains no stimulants – like caffeine – so there is none of the associated jitters that some persons experience as with many other weight loss products.

\*Phase 2 Carb Controller contains the extract phaseolus vulgaris – sourced from the White Kidney Bean. Phaseolus vulgaris is a safe and effective aid proven to help in weight loss and management programs.