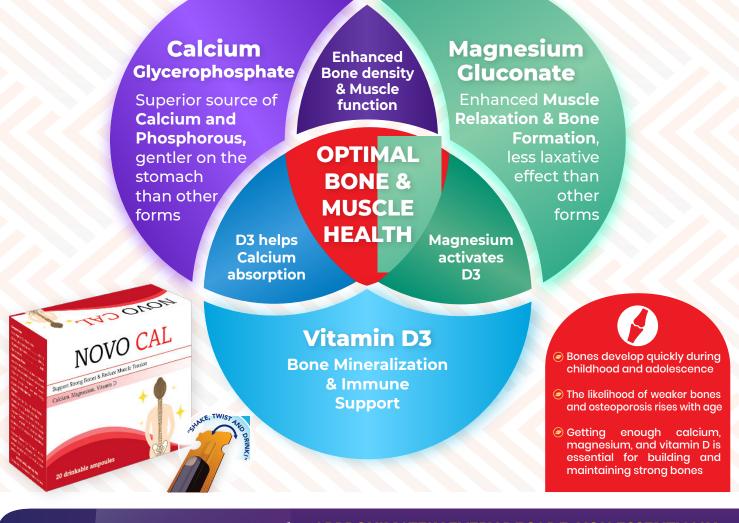

For pregnant women, calcium needs are even higher. Adequate calcium, along with magnesium and vitamin D, is crucial for the baby's bone development and the mother's bone health.

A calcium-rich diet and good nutrition are therefore essential at every stage of life, especially during growth, pregnancy, and later years.