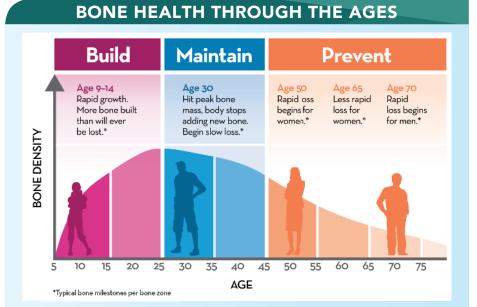

## STRONG BONES THROUGHOUT ALL LIFE'S STAGES

During childhood and adolescence, our skeleton is like a bustling construction site, rapidly absorbing calcium and other minerals to reach peak bone mass in our late twenties - like a savings account for a strong future. In our thirties and beyond, bone remodelling slows, and our bones may lose more calcium than they gain, increasing the risk of bone density loss and fractures.