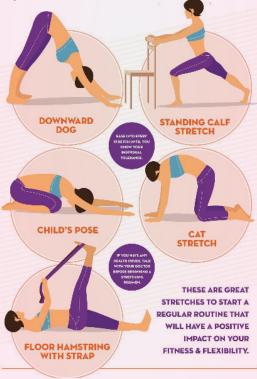

### THE SPOTLIGHT'S ON:

Muscle tension can impact overall musculoskeletal health leading to discomfort and reduced mobility.

Incorporate simple stretches like the ones below into your daily routine to alleviate tension and promote flexibility.